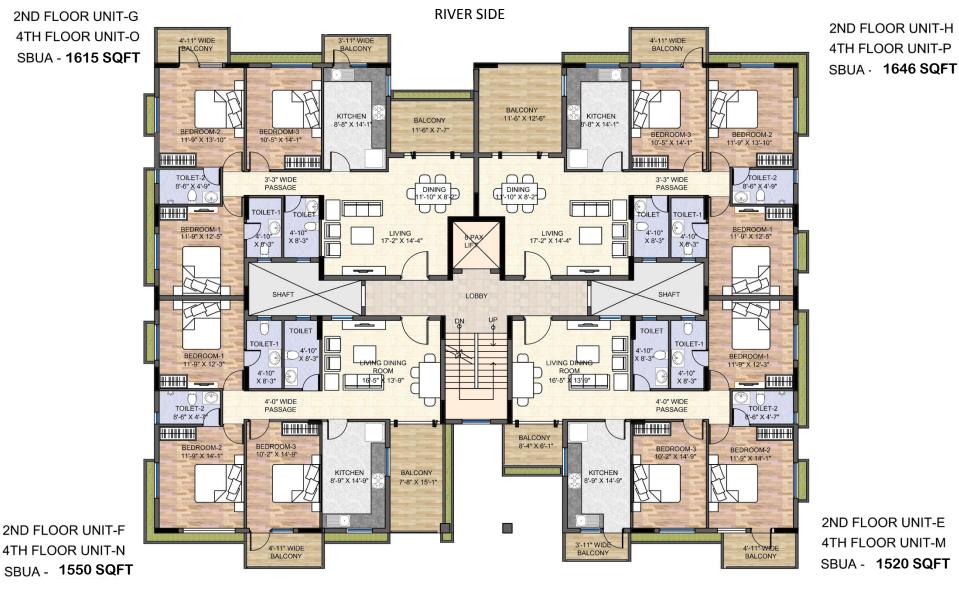

KEY PLAN TYP 2<sup>ND</sup> & 4<sup>TH</sup> FLOOR

KEY PLAN TYP 1<sup>ST</sup> & 3<sup>RD</sup> FLOOR

FOR BLOCK 1 1<sup>ST</sup> FLOOR UNIT – D, SBUA = 1609 SQFT 2<sup>ND</sup> FLOOR UNIT –G , SBUA = 1609 SQFT 3<sup>RD</sup> FLOOR UNIT – L, SBUA = 1609 SQFT 4<sup>TH</sup> FLOOR UNIT – O, SBUA = 1609 SQFT

FOR BLOCK 2  $1^{ST}$  FLOOR UNIT – D, SBUA = 1615 SQFT  $2^{ND}$  FLOOR UNIT –G , SBUA = 1615 SQFT  $3^{RD}$  FLOOR UNIT – L, SBUA = 1615 SQFT  $4^{TH}$  FLOOR UNIT – O, SBUA = 1615 SQFT

KEY PLAN TYP 2<sup>ND</sup> & 4<sup>TH</sup> FLOOR

KEY PLAN TYP 1<sup>ST</sup> & 3<sup>RD</sup> FLOOR