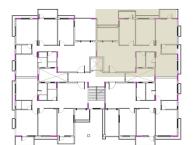

1<sup>ST</sup> & 3<sup>RD</sup> TYPICAL FLOOR PLAN, BLOCK 1, PARADISE APARTMENT, GUWAHATI

N ()

**INTERNAL SIDE** 

N

1<sup>ST</sup> & 3<sup>RD</sup> TYPICAL FLOOR PLAN, BLOCK 2, PARADISE APARTMENT, GUWAHATI

FOR BLOCK -2  $1^{ST}$  FLOOR UNIT – A, SBUA = 1550 SQFT  $2^{ND}$  FLOOR UNIT –F , SBUA = 1550 SQFT  $3^{RD}$  FLOOR UNIT – I , SBUA = 1550 SQFT  $4^{TH}$  FLOOR UNIT – N, SBUA = 1550 SQFT

KEY PLAN TYP 2<sup>ND</sup> & 4<sup>TH</sup> FLOOR