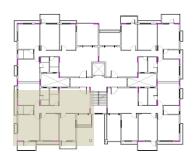

KEY PLAN TYP 2<sup>ND</sup> & 4<sup>TH</sup> FLOOR

KEY PLAN TYP 1<sup>ST</sup> & 3<sup>RD</sup> FLOOR

FOR BLOCK 1 1<sup>ST</sup> FLOOR UNIT – D, SBUA = 1609 SQFT 2<sup>ND</sup> FLOOR UNIT –G , SBUA = 1609 SQFT 3<sup>RD</sup> FLOOR UNIT – L, SBUA = 1609 SQFT 4<sup>TH</sup> FLOOR UNIT – O, SBUA = 1609 SQFT

KEY PLAN TYP 1<sup>ST</sup> & 3<sup>RD</sup> FLOOR