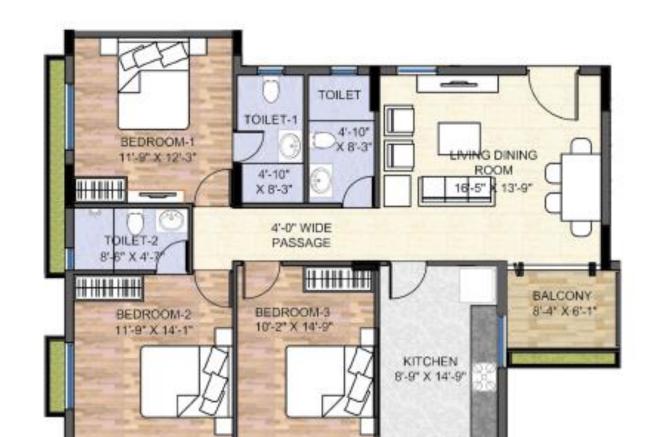

## BLOCK 1 & 2, UNIT PLAN – B, E, J, M, PARADISE APARTMENT, GUWAHATI

FOR BLOCK 1 1<sup>ST</sup> FLOOR UNIT – B, SBUA = 1514 SQFT 2<sup>ND</sup> FLOOR UNIT –E, SBUA = 1514 SQFT 3<sup>RD</sup> FLOOR UNIT – J, SBUA = 1514 SQFT 4<sup>TH</sup> FLOOR UNIT – M, SBUA = 1514 SQFT

4'-++ WIDE

BALCONY

FOR BLOCK 2  $1^{ST}$  FLOOR UNIT – B, SBUA = 1520 SQFT  $2^{ND}$  FLOOR UNIT –E , SBUA = 1520 SQFT  $3^{RD}$  FLOOR UNIT – J , SBUA = 1520 SQFT  $4^{TH}$  FLOOR UNIT – M, SBUA = 1520 SQFT