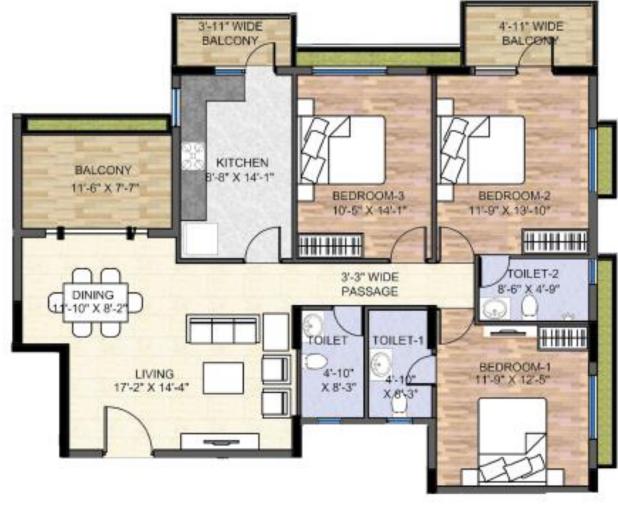

## BLOCK 1 & 2, UNIT PLAN – B, E, J, M, PARADISE APARTMENT, GUWAHATI

FOR BLOCK 1 1<sup>ST</sup> FLOOR UNIT – B, SBUA = 1514 SQFT 2<sup>ND</sup> FLOOR UNIT –E, SBUA = 1514 SQFT 3<sup>RD</sup> FLOOR UNIT – J, SBUA = 1514 SQFT 4<sup>TH</sup> FLOOR UNIT – M, SBUA = 1514 SQFT

**INTERNAL SIDE** 

N

FOR BLOCK -1 1<sup>ST</sup> FLOOR UNIT – A, SBUA = 1544 SQFT 2<sup>ND</sup> FLOOR UNIT –F, SBUA = 1544 SQFT 3<sup>RD</sup> FLOOR UNIT – I, SBUA = 1544 SQFT 4<sup>TH</sup> FLOOR UNIT – N, SBUA = 1544 SQFT

FOR BLOCK -2  $1^{ST}$  FLOOR UNIT – A, SBUA = 1550 SQFT  $2^{ND}$  FLOOR UNIT –F , SBUA = 1550 SQFT  $3^{RD}$  FLOOR UNIT – I , SBUA = 1550 SQFT  $4^{TH}$  FLOOR UNIT – N, SBUA = 1550 SQFT

KEY PLAN TYP 2<sup>ND</sup> & 4<sup>TH</sup> FLOOR