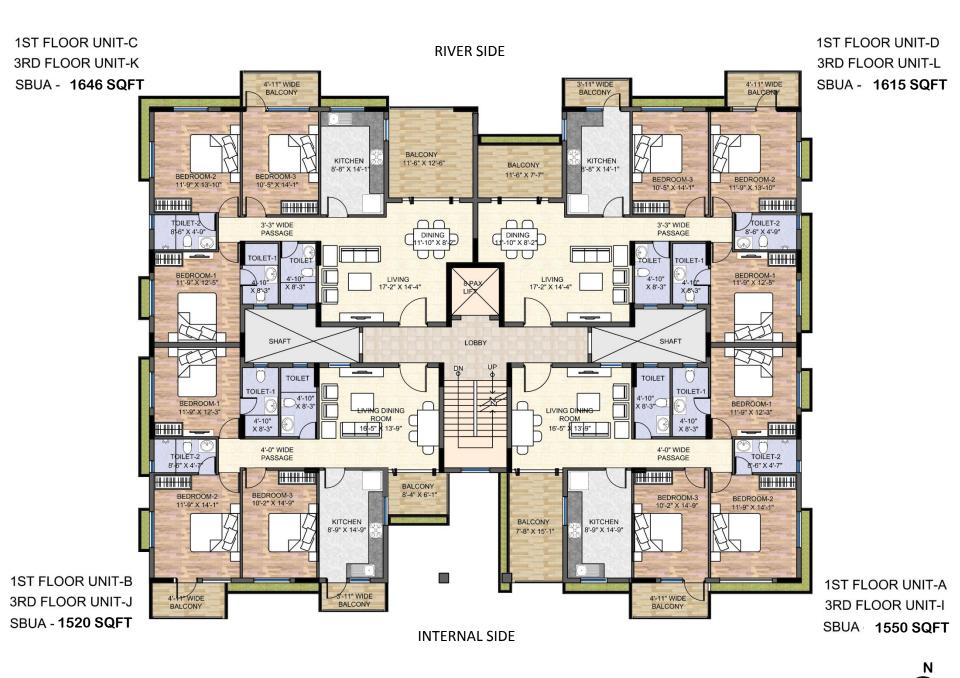

1<sup>ST</sup> & 3<sup>RD</sup> TYPICAL FLOOR PLAN, BLOCK 1, PARADISE APARTMENT, GUWAHATI

N ()

**INTERNAL SIDE** 

N

1<sup>ST</sup> & 3<sup>RD</sup> TYPICAL FLOOR PLAN, BLOCK 2, PARADISE APARTMENT, GUWAHATI

**INTERNAL SIDE** 

N

FOR BLOCK -1 1<sup>ST</sup> FLOOR UNIT – A, SBUA = 1544 SQFT 2<sup>ND</sup> FLOOR UNIT –F, SBUA = 1544 SQFT 3<sup>RD</sup> FLOOR UNIT – I, SBUA = 1544 SQFT 4<sup>TH</sup> FLOOR UNIT – N, SBUA = 1544 SQFT

FOR BLOCK -2  $1^{ST}$  FLOOR UNIT – A, SBUA = 1550 SQFT  $2^{ND}$  FLOOR UNIT –F , SBUA = 1550 SQFT  $3^{RD}$  FLOOR UNIT – I , SBUA = 1550 SQFT  $4^{TH}$  FLOOR UNIT – N, SBUA = 1550 SQFT

KEY PLAN TYP 2<sup>ND</sup> & 4<sup>TH</sup> FLOOR

KEY PLAN TYP 1<sup>ST</sup> & 3<sup>RD</sup> FLOOR