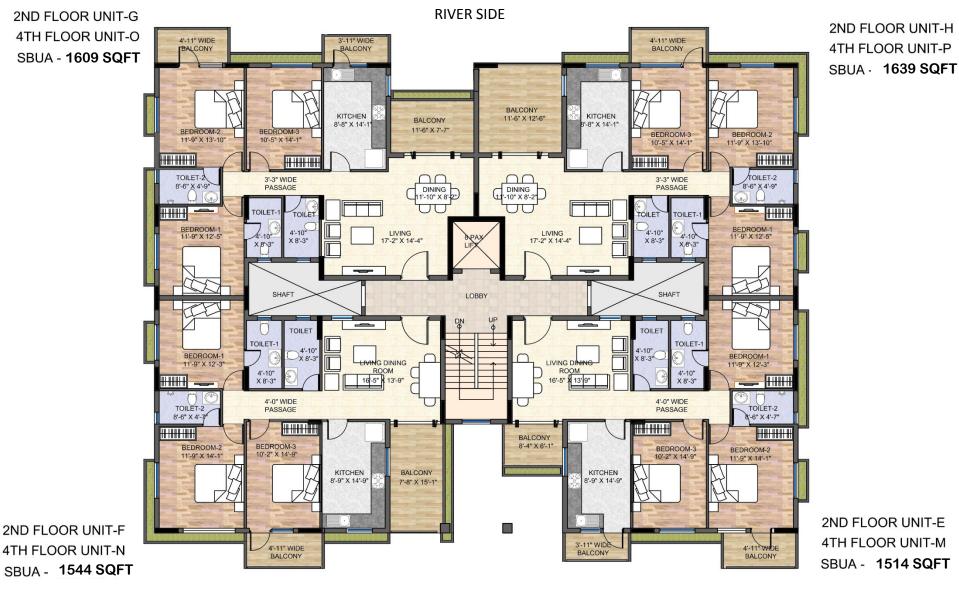

## BLOCK 1 & 2, UNIT PLAN – B, E, J, M, PARADISE APARTMENT, GUWAHATI

FOR BLOCK 1 1<sup>ST</sup> FLOOR UNIT – B, SBUA = 1514 SQFT 2<sup>ND</sup> FLOOR UNIT –E, SBUA = 1514 SQFT 3<sup>RD</sup> FLOOR UNIT – J, SBUA = 1514 SQFT 4<sup>TH</sup> FLOOR UNIT – M, SBUA = 1514 SQFT

4'-++ WIDE

BALCONY

FOR BLOCK 2  $1^{ST}$  FLOOR UNIT – B, SBUA = 1520 SQFT  $2^{ND}$  FLOOR UNIT –E , SBUA = 1520 SQFT  $3^{RD}$  FLOOR UNIT – J , SBUA = 1520 SQFT  $4^{TH}$  FLOOR UNIT – M, SBUA = 1520 SQFT

1" WIDE

BALCONY

FOR BLOCK 1 1<sup>ST</sup> FLOOR UNIT – C, SBUA = 1639 SQFT 2<sup>ND</sup> FLOOR UNIT –H , SBUA = 1639 SQFT 3<sup>RD</sup> FLOOR UNIT – K, SBUA = 1639 SQFT 4<sup>TH</sup> FLOOR UNIT – P, SBUA = 1639 SQFT FOR BLOCK 2  $1^{ST}$  FLOOR UNIT – C, SBUA = 1646 SQFT  $2^{ND}$  FLOOR UNIT –H , SBUA = 1646 SQFT  $3^{RD}$  FLOOR UNIT – K, SBUA = 1646 SQFT  $4^{TH}$  FLOOR UNIT – P, SBUA = 1646 SQFT

KEY PLAN TYP 2<sup>ND</sup> & 4<sup>TH</sup> FLOOR

KEY PLAN TYP 1<sup>ST</sup> & 3<sup>RD</sup> FLOOR

FOR BLOCK 1 1<sup>ST</sup> FLOOR UNIT – D, SBUA = 1609 SQFT 2<sup>ND</sup> FLOOR UNIT –G , SBUA = 1609 SQFT 3<sup>RD</sup> FLOOR UNIT – L, SBUA = 1609 SQFT 4<sup>TH</sup> FLOOR UNIT – O, SBUA = 1609 SQFT