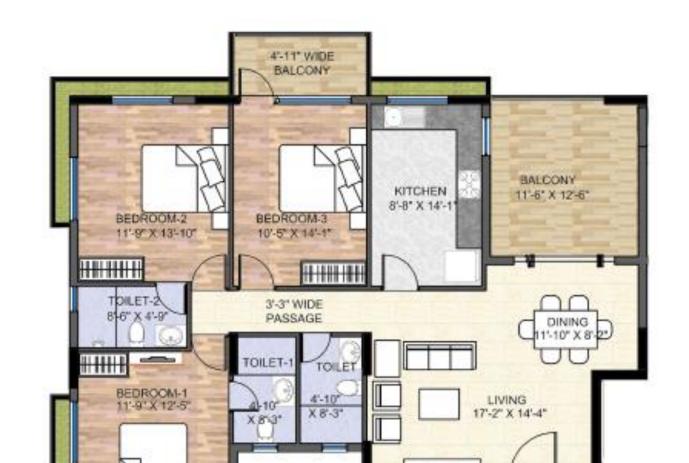

## BLOCK 1 & 2, UNIT PLAN – B, E, J, M, PARADISE APARTMENT, GUWAHATI

FOR BLOCK 1 1<sup>ST</sup> FLOOR UNIT – B, SBUA = 1514 SQFT 2<sup>ND</sup> FLOOR UNIT –E, SBUA = 1514 SQFT 3<sup>RD</sup> FLOOR UNIT – J, SBUA = 1514 SQFT 4<sup>TH</sup> FLOOR UNIT – M, SBUA = 1514 SQFT

**INTERNAL SIDE** 

N

FOR BLOCK -1 1<sup>ST</sup> FLOOR UNIT – A, SBUA = 1544 SQFT 2<sup>ND</sup> FLOOR UNIT –F, SBUA = 1544 SQFT 3<sup>RD</sup> FLOOR UNIT – I, SBUA = 1544 SQFT 4<sup>TH</sup> FLOOR UNIT – N, SBUA = 1544 SQFT

FOR BLOCK -2  $1^{ST}$  FLOOR UNIT – A, SBUA = 1550 SQFT  $2^{ND}$  FLOOR UNIT –F , SBUA = 1550 SQFT  $3^{RD}$  FLOOR UNIT – I , SBUA = 1550 SQFT  $4^{TH}$  FLOOR UNIT – N, SBUA = 1550 SQFT

KEY PLAN TYP 2<sup>ND</sup> & 4<sup>TH</sup> FLOOR