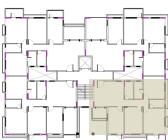

OCK -2  $1^{ST}$  FLOOR UNIT – A, SBUA = 1550 SQFT  $2^{ND}$  FLOOR UNIT –F , SBUA = 1550 SQFT  $3^{RD}$  FLOOR UNIT – I , SBUA = 1550 SQFT  $4^{TH}$  FLOOR UNIT – N, SBUA = 1550 SQFT



KEY PLAN TYP 2<sup>ND</sup> & 4<sup>TH</sup> FLOOR



KEY PLAN TYP 1<sup>ST</sup> & 3<sup>RD</sup> FLOOR



## BLOCK 1 & 2, UNIT PLAN – B, E, J, M, PARADISE APARTMENT, GUWAHATI

FOR BLOCK 1 1<sup>ST</sup> FLOOR UNIT – B, SBUA = 1514 SQFT 2<sup>ND</sup> FLOOR UNIT –E, SBUA = 1514 SQFT 3<sup>RD</sup> FLOOR UNIT – J, SBUA = 1514 SQFT 4<sup>TH</sup> FLOOR UNIT – M, SBUA = 1514 SQFT

4'-++ WIDE

BALCONY

FOR BLOCK 2  $1^{ST}$  FLOOR UNIT – B, SBUA = 1520 SQFT  $2^{ND}$  FLOOR UNIT –E , SBUA = 1520 SQFT  $3^{RD}$  FLOOR UNIT – J , SBUA = 1520 SQFT  $4^{TH}$  FLOOR UNIT – M, SBUA = 1520 SQFT

1" WIDE

BALCONY











FOR BLOCK 1 1<sup>ST</sup> FLOOR UNIT – C, SBUA = 1639 SQFT 2<sup>ND</sup> FLOOR UNIT –H , SBUA = 1639 SQFT 3<sup>RD</sup> FLOOR UNIT – K, SBUA = 1639 SQFT 4<sup>TH</sup> FLOOR UNIT – P, SBUA = 1639 SQFT FOR BLOCK 2  $1^{ST}$  FLOOR UNIT – C, SBUA = 1646 SQFT  $2^{ND}$  FLOOR UNIT –H , SBUA = 1646 SQFT  $3^{RD}$  FLOOR UNIT – K, SBUA = 1646 SQFT  $4^{TH}$  FLOOR UNIT – P, SBUA = 1646 SQFT

KEY PLAN TYP 2<sup>ND</sup> & 4<sup>TH</sup> FLOOR



KEY PLAN TYP 1<sup>ST</sup> & 3<sup>RD</sup> FLOOR





FOR BLOCK 1 1<sup>ST</sup> FLOOR UNIT – D, SBUA = 1609 SQFT 2<sup>ND</sup> FLOOR UNIT –G , SBUA = 1609 SQFT 3<sup>RD</sup> FLOOR UNIT – L, SBUA = 1609 SQFT 4<sup>TH</sup> FLOOR UNIT – O, SBUA = 1609 SQFT

FOR BLOCK 2  $1^{ST}$  FLOOR UNIT – D, SBUA = 1615 SQFT  $2^{ND}$  FLOOR UNIT –G , S