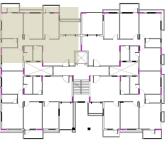

1<sup>ST</sup> & 3<sup>RD</sup> TYPICAL FLOOR PLAN, BLOCK 1, PARADISE APARTMENT, GUWAHATI

N ()

**INTERNAL SIDE** 

N

1<sup>ST</sup> & 3<sup>RD</sup> TYPICAL FLOOR PLAN, BLOCK 2, PARADISE APARTMENT, GUWAHATI

KEY PLAN TYP 1<sup>ST</sup> & 3<sup>RD</sup> FLOOR