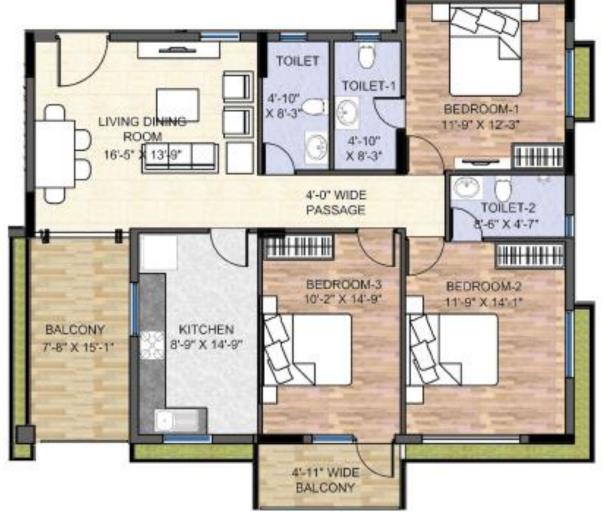

## BLOCK 1 & 2, UNIT PLAN – B, E, J, M, PARADISE APARTMENT, GUWAHATI

FOR BLOCK 1 1<sup>ST</sup> FLOOR UNIT – B, SBUA = 1514 SQFT 2<sup>ND</sup> FLOOR UNIT –E, SBUA = 1514 SQFT 3<sup>RD</sup> FLOOR UNIT – J, SBUA = 1514 SQFT 4<sup>TH</sup> FLOOR UNIT – M, SBUA = 1514 SQFT

4'-++ WIDE

BALCONY

FOR BLOCK 2  $1^{ST}$  FLOOR UNIT – B, SBUA = 1520 SQFT  $2^{ND}$  FLOOR UNIT –E , SBUA = 1520 SQFT  $3^{RD}$  FLOOR UNIT – J , SBUA = 1520 SQFT  $4^{TH}$  FLOOR UNIT – M, SBUA = 1520 SQFT

1" WIDE

BALCONY

FOR BLOCK 1 1<sup>ST</sup> FLOOR UNIT – C, SBUA = 1639 SQFT 2<sup>ND</sup> FLOOR UNIT –H , SBUA = 1639 SQFT 3<sup>RD</sup> FLOOR UNIT – K, SBUA = 1639 SQFT 4<sup>TH</sup> FLOOR UNIT – P, SBUA = 1639 SQFT FOR BLOCK 2  $1^{ST}$  FLOOR UNIT – C, SBUA = 1646 SQFT  $2^{ND}$  FLOOR UNIT –H , SBUA = 1646 SQFT  $3^{RD}$  FLOOR UNIT – K, SBUA = 1646 SQFT  $4^{TH}$  FLOOR UNIT – P, SBUA = 1646 SQFT