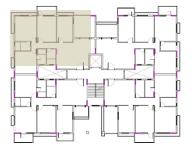

1<sup>ST</sup> & 3<sup>RD</sup> TYPICAL FLOOR PLAN, BLOCK 1, PARADISE APARTMENT, GUWAHATI

N ()

**INTERNAL SIDE** 

N

1<sup>ST</sup> & 3<sup>RD</sup> TYPICAL FLOOR PLAN, BLOCK 2, PARADISE APARTMENT, GUWAHATI

KEY PLAN TYP 2<sup>ND</sup> & 4<sup>TH</sup> FLOOR

KEY PLAN TYP 1<sup>ST</sup> & 3<sup>RD</sup> FLOOR

FOR BLOCK 1 1<sup>ST</sup> FLOOR UNIT – D, SBUA = 1609 SQFT 2<sup>ND</sup> FLOOR UNIT –G , SBUA = 1609 SQFT 3<sup>RD</sup> FLOOR UNIT – L, SBUA = 1609 SQFT 4<sup>TH</sup> FLOOR UNIT – O, SBUA = 1609 SQFT

KEY PLAN TYP 1<sup>ST</sup> & 3<sup>RD</sup> FLOOR