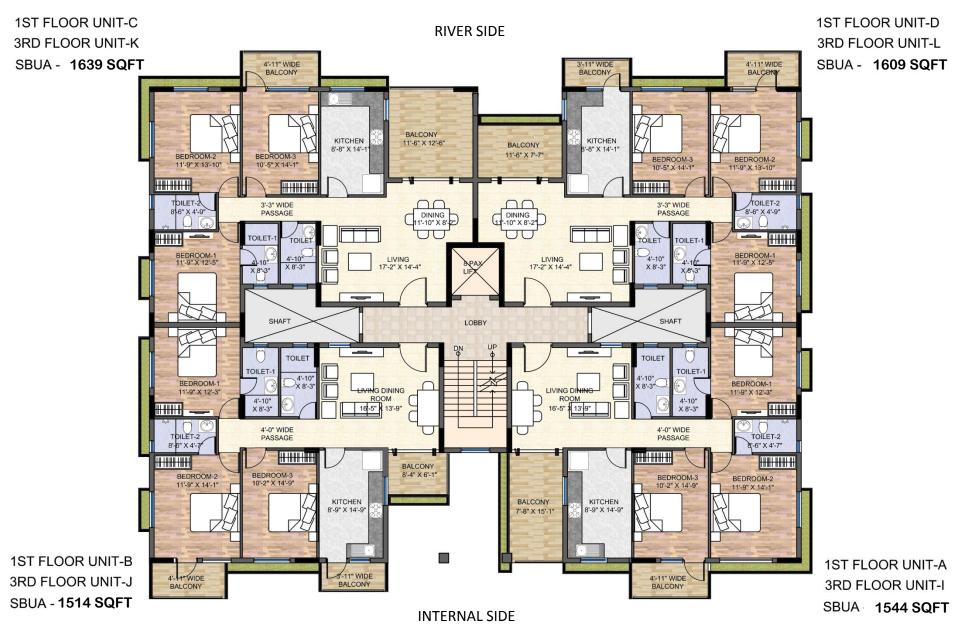

1<sup>ST</sup> & 3<sup>RD</sup> TYPICAL FLOOR PLAN, BLOCK 1, PARADISE APARTMENT, GUWAHATI

N ()

**INTERNAL SIDE** 

N

1<sup>ST</sup> & 3<sup>RD</sup> TYPICAL FLOOR PLAN, BLOCK 2, PARADISE APARTMENT, GUWAHATI

**INTERNAL SIDE** 

N

FOR BLOCK -1 1<sup>ST</sup> FLOOR UNIT – A, SBUA = 1544 SQFT 2<sup>ND</sup> FLOOR UNIT –F, SBUA = 1544 SQFT 3<sup>RD</sup> FLOOR UNIT – I, SBUA = 1544 SQFT 4<sup>TH</sup> FLOOR UNIT – N, SBUA = 1544 SQFT

FOR BLOCK -2  $1^{ST}$  FLOOR UNIT – A, SBUA = 1550 SQFT  $2^{ND}$  FLOOR UNIT –F , SBUA = 1550 SQFT  $3^{RD}$  FLOOR UNIT – I , SBUA = 1550 SQFT  $4^{TH}$  FLOOR UNIT – N, SBUA = 1550 SQFT

KEY PLAN TYP 2<sup>ND</sup> & 4<sup>TH</sup> FLOOR

KEY PLAN TYP 1<sup>ST</sup> & 3<sup>RD</sup> FLOOR