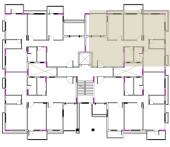

1<sup>ST</sup> & 3<sup>RD</sup> TYPICAL FLOOR PLAN, BLOCK 1, PARADISE APARTMENT, GUWAHATI

N ()

**INTERNAL SIDE** 

N

1<sup>ST</sup> & 3<sup>RD</sup> TYPICAL FLOOR PLAN, BLOCK 2, PARADISE APARTMENT, GUWAHATI

KEY PLAN TYP 1<sup>ST</sup> & 3<sup>RD</sup> FLOOR