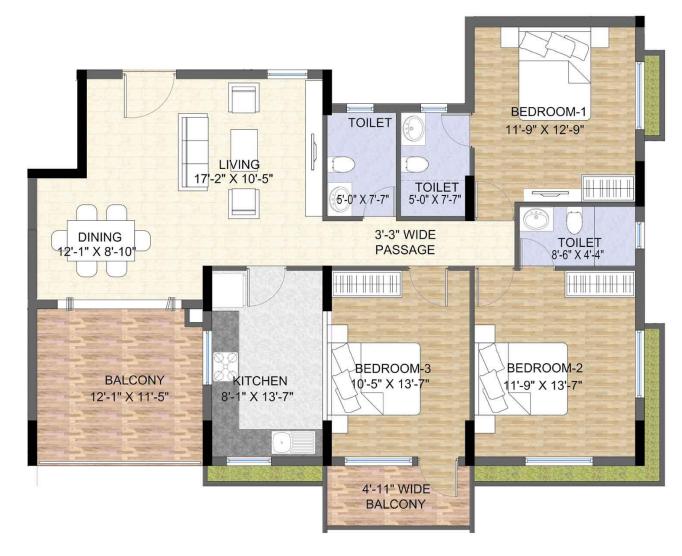

KEY PLAN
TYP GROUND FLOOR

1ST FLOOR UNIT – E, SBUA = 1832 SQFT  $2^{ND}$  FLOOR UNIT –J, SBUA = 1382 SQFT  $3^{RD}$  FLOOR UNIT – M, SBUA = 1382 SQFT  $4^{TH}$  FLOOR UNIT – R, SBUA = 1382 SQFT

KEY PLAN
TYP 1<sup>ST</sup> & 3<sup>RD</sup> FLOOR

KEY PLAN
TYP 2<sup>ND</sup> & 4<sup>TH</sup> FLOOR

1ST FLOOR UNIT - F, SBUA = 1370 SQFT 3<sup>RD</sup> FLOOR UNIT - N, SBUA = 1370 SQFT

TYP 1<sup>ST</sup> & 3<sup>RD</sup> FLOOR

1ST FLOOR UNIT - G, SBUA = 1553 SQFT