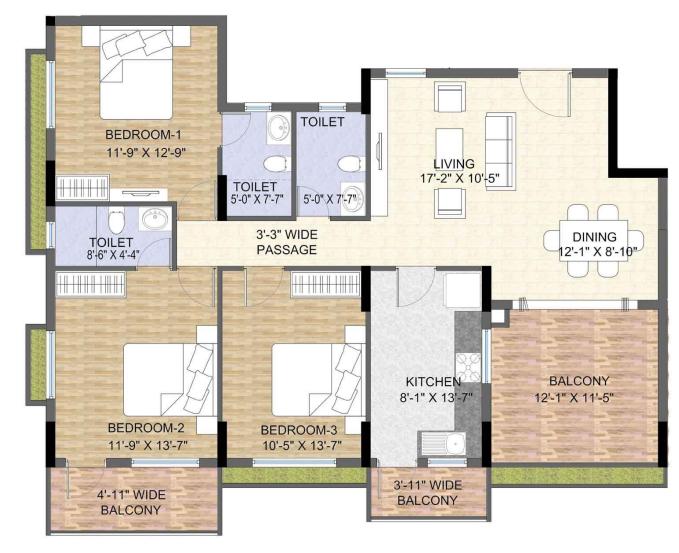

## INTERNAL (BLOCK -3) SIDE

**OPEN PARKING SIDE** 

KEY PLAN
TYP GROUND FLOOR

GROUND FLOOR UNIT – A, SBUA = 1422 SQFT 2<sup>ND</sup> FLOOR UNIT –I, SBUA = 1385 SQFT 4<sup>TH</sup> FLOOR UNIT – Q, SBUA = 1385 SQFT