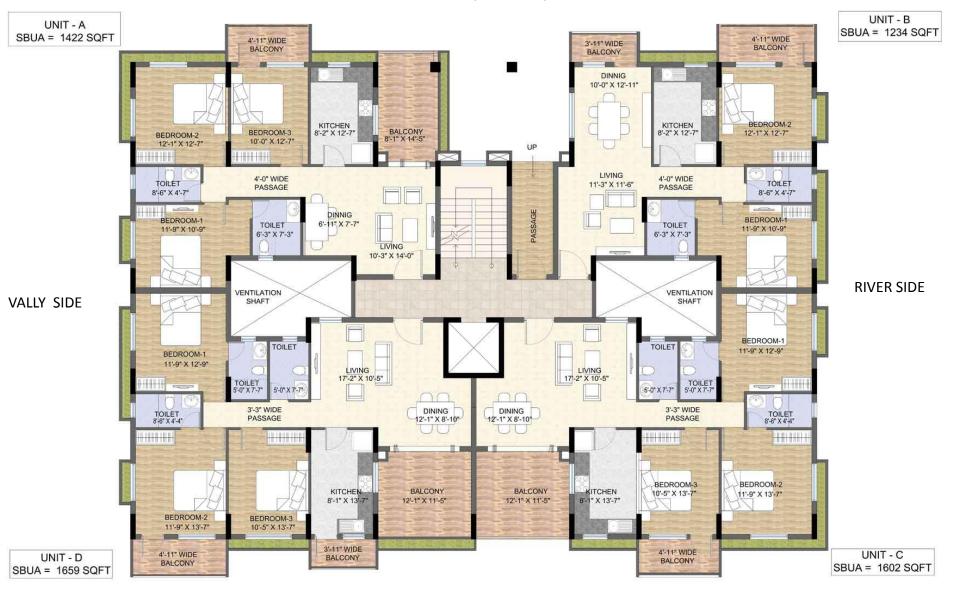

## INTERNAL (BLOCK -3) SIDE

**OPEN PARKING SIDE** 

KEY PLAN
TYP GROUND FLOOR

GROUND FLOOR UNIT – A, SBUA = 1422 SQFT 2<sup>ND</sup> FLOOR UNIT –I, SBUA = 1385 SQFT 4<sup>TH</sup> FLOOR UNIT – Q, SBUA = 1385 SQFT

KEY PLAN
TYP 2<sup>ND</sup> & 4<sup>TH</sup> FLOOR

**GROUND FLOOR UNIT - B, SBUA = 1234 SQFT** 

KEY PLAN
TYP GROUND FLOOR

GROUND FLOOR UNIT - C, SBUA = 1602 SQFT

KEY PLAN
TYP GROUND FLOOR

**GROUND FLOOR UNIT - D, SBUA = 1659 SQFT** 