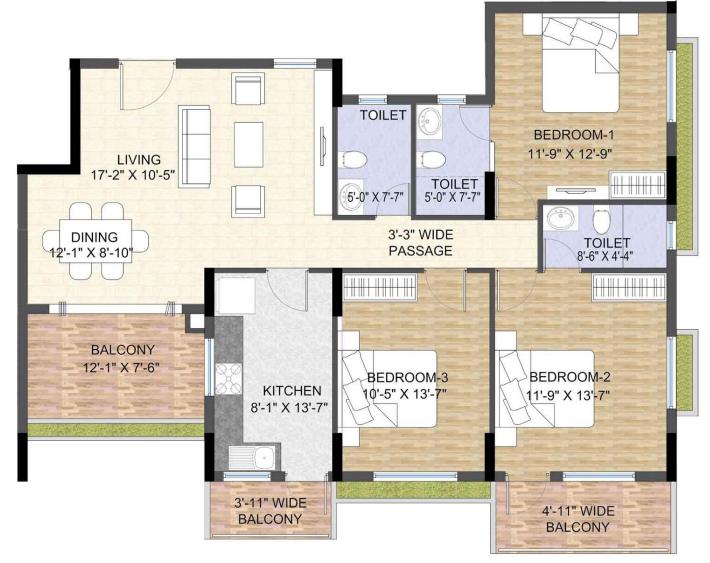

## INTERNAL (BLOCK -3) SIDE

**OPEN PARKING SIDE** 

KEY PLAN
TYP GROUND FLOOR

GROUND FLOOR UNIT – A, SBUA = 1422 SQFT 2<sup>ND</sup> FLOOR UNIT –I, SBUA = 1385 SQFT 4<sup>TH</sup> FLOOR UNIT – Q, SBUA = 1385 SQFT

KEY PLAN
TYP 2<sup>ND</sup> & 4<sup>TH</sup> FLOOR

**GROUND FLOOR UNIT - B, SBUA = 1234 SQFT** 

KEY PLAN
TYP GROUND FLOOR

GROUND FLOOR UNIT - C, SBUA = 1602 SQFT

KEY PLAN
TYP GROUND FLOOR

**GROUND FLOOR UNIT - D, SBUA = 1659 SQFT** 