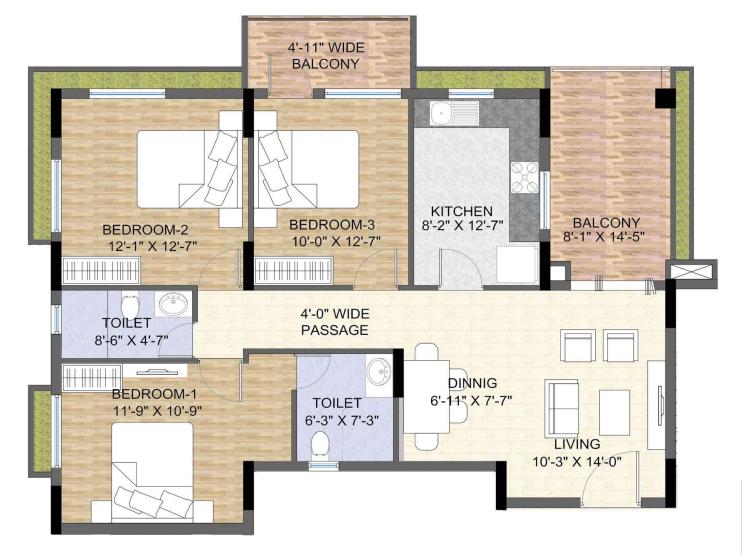

## INTERNAL (BLOCK -3) SIDE



**OPEN PARKING SIDE** 



## INTERNAL (BLOCK -3) SIDE



**OPEN PARKING SIDE** 



## INTERNAL (BLOCK -3) SIDE



**OPEN PARKING SIDE** 





KEY PLAN
TYP GROUND FLOOR



GROUND FLOOR UNIT – A, SBUA = 1422 SQFT 2<sup>ND</sup> FLOOR UNIT –I, SBUA = 1385 SQFT 4<sup>TH</sup> FLOOR UNIT – Q, SBUA = 1385 SQFT

KEY PLAN
TYP 2<sup>ND</sup> & 4<sup>TH</sup> FLOOR



**GROUND FLOOR UNIT - B, SBUA = 1234 SQFT** 



KEY PLAN
TYP GROUND FLOOR



GROUND FLOOR UNIT - C, SBUA = 1602 SQFT



KEY PLAN
TYP GROUND FLOOR



**GROUND FLOOR UNIT - D, SBUA = 1659 SQFT** 



KEY PLAN
TYP GROUND FLOOR



1ST FLOOR UNIT – E, SBUA = 1832 SQFT  $2^{ND}$  FLOOR UNIT –J, SBUA = 1382 SQFT  $3^{RD}$  FLOOR UNIT – M, SBUA = 1382 SQFT  $4^{TH}$  FLOOR UNIT – R, SBUA = 1382 SQFT



KEY PLAN
TYP 1<sup>ST</sup> & 3<sup>RD</sup> FLOOR



KEY PLAN
TYP 2<sup>ND</sup> & 4<sup>TH</sup> FLOOR



1ST FLOOR UNIT - F, SBUA = 1370 SQFT 3<sup>RD</sup> FLOOR UNIT - N, SBUA =