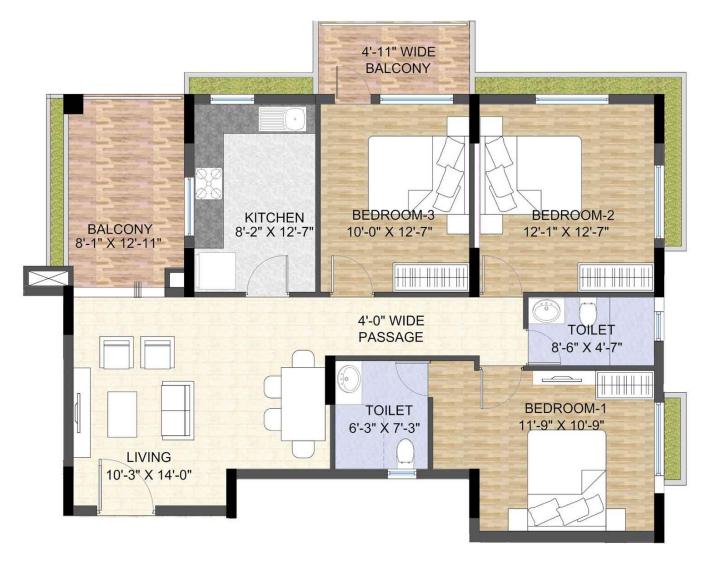

KEY PLAN
TYP GROUND FLOOR

1ST FLOOR UNIT – E, SBUA = 1832 SQFT  $2^{ND}$  FLOOR UNIT –J, SBUA = 1382 SQFT  $3^{RD}$  FLOOR UNIT – M, SBUA = 1382 SQFT  $4^{TH}$  FLOOR UNIT – R, SBUA = 1382 SQFT

KEY PLAN
TYP 1<sup>ST</sup> & 3<sup>RD</sup> FLOOR

KEY PLAN
TYP 2<sup>ND</sup> & 4<sup>TH</sup> FLOOR

1ST FLOOR UNIT - F, SBUA = 1370 SQFT 3<sup>RD</sup> FLOOR UNIT - N, SBUA = 1370 SQFT

TYP 1<sup>ST</sup> & 3<sup>RD</sup> FLOOR

1ST FLOOR UNIT - G, SBUA = 1553 SQFT

 $2^{ND}$  FLOOR UNIT – L , SBUA = 1553 SQFT

3RD FLOOR UNIT - O, SBUA = 1553 SQFT

4<sup>TH</sup> FLOOR UNIT – T, SBUA = 1553 SQFT

TYP 1<sup>ST</sup> & 3<sup>RD</sup> FLOOR

KEY PLAN
TYP 2<sup>ND</sup> & 4<sup>TH</sup> FLOOR

1ST FLOOR UNIT – H , SBUA = 1484 SQFT

 $2^{ND}$  FLOOR UNIT – K , SBUA = 1484 SQFT

3RD FLOOR UNIT - P, SBUA = 1484 SQFT

4<sup>TH</sup> FLOOR UNIT – S, SBUA = 1484 SQFT

KEY PLAN
TYP 1<sup>ST</sup> & 3<sup>RD</sup> FLOOR