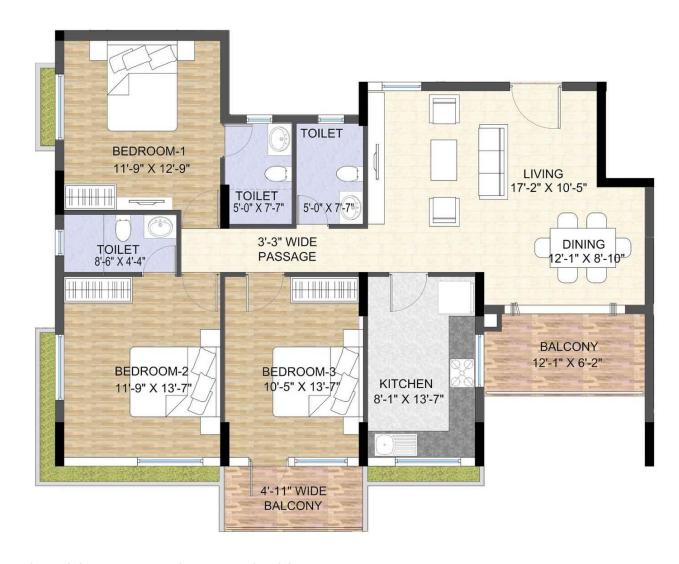

## INTERNAL (BLOCK -3) SIDE

**OPEN PARKING SIDE** 

KEY PLAN
TYP GROUND FLOOR

GROUND FLOOR UNIT – A, SBUA = 1422 SQFT 2<sup>ND</sup> FLOOR UNIT –I, SBUA = 1385 SQFT 4<sup>TH</sup> FLOOR UNIT – Q, SBUA = 1385 SQFT

KEY PLAN
TYP 2<sup>ND</sup> & 4<sup>TH</sup> FLOOR

**GROUND FLOOR UNIT - B, SBUA = 1234 SQFT** 

KEY PLAN
TYP GROUND FLOOR

GROUND FLOOR UNIT - C, SBUA = 1602 SQFT

KEY PLAN
TYP GROUND FLOOR

**GROUND FLOOR UNIT - D, SBUA = 1659 SQFT** 