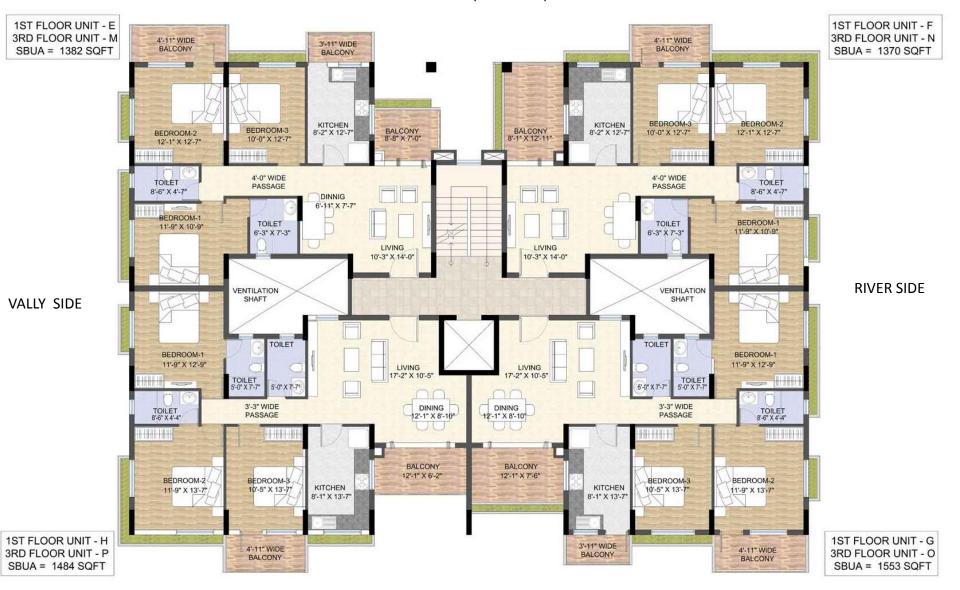

KEY PLAN
TYP GROUND FLOOR

1ST FLOOR UNIT – E, SBUA = 1832 SQFT  $2^{ND}$  FLOOR UNIT –J, SBUA = 1382 SQFT  $3^{RD}$  FLOOR UNIT – M, SBUA = 1382 SQFT  $4^{TH}$  FLOOR UNIT – R, SBUA = 1382 SQFT

KEY PLAN
TYP 1<sup>ST</sup> & 3<sup>RD</sup> FLOOR

KEY PLAN
TYP 2<sup>ND</sup> & 4<sup>TH</sup> FLOOR

1ST FLOOR UNIT - F, SBUA = 1370 SQFT 3<sup>RD</sup> FLOOR UNIT - N, SBUA = 1370 SQFT

TYP 1<sup>ST</sup> & 3<sup>RD</sup> FLOOR

1ST FLOOR UNIT - G, SBUA = 1553 SQFT

 $2^{ND}$  FLOOR UNIT – L , SBUA = 1553 SQFT

3RD FLOOR UNIT - O, SBUA = 1553 SQFT

4<sup>TH</sup> FLOOR UNIT – T, SBUA = 1553 SQFT

TYP 1<sup>ST</sup> & 3<sup>RD</sup> FLOOR

KEY PLAN
TYP 2<sup>ND</sup> & 4<sup>TH</sup> FLOOR

1ST FLOOR UNIT – H , SBUA = 1484 SQFT

 $2^{ND}$  FLOOR UNIT – K , SBUA = 1484 SQFT

3RD FLOOR UNIT - P, SBUA = 1484 SQFT

4<sup>TH</sup> FLOOR UNIT – S, SBUA = 1484 SQFT

KEY PLAN
TYP 1<sup>ST</sup> & 3<sup>RD</sup> FLOOR