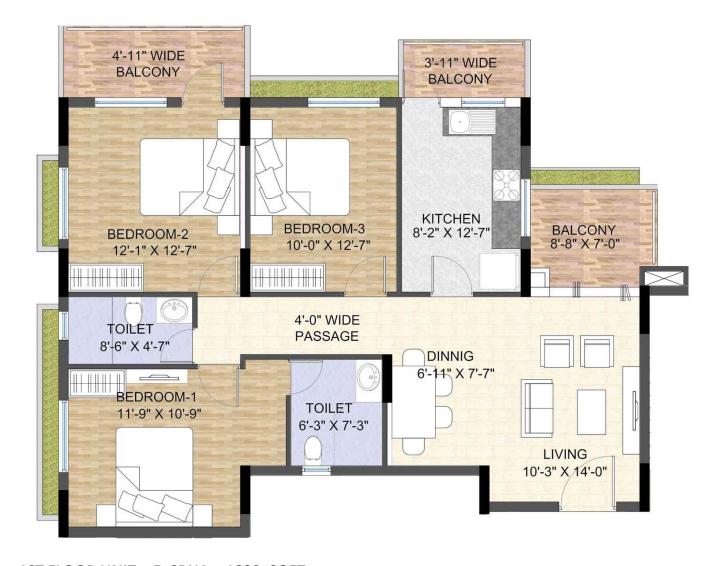

KEY PLAN
TYP 2<sup>ND</sup> & 4<sup>TH</sup> FLOOR

**GROUND FLOOR UNIT - B, SBUA = 1234 SQFT** 

KEY PLAN
TYP GROUND FLOOR

GROUND FLOOR UNIT - C, SBUA = 1602 SQFT

KEY PLAN
TYP GROUND FLOOR

**GROUND FLOOR UNIT - D, SBUA = 1659 SQFT** 