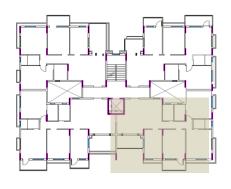

KEY PLAN
TYP 2<sup>ND</sup> & 4<sup>TH</sup> FLOOR

**GROUND FLOOR UNIT - B, SBUA = 1234 SQFT** 

KEY PLAN
TYP GROUND FLOOR

GROUND FLOOR UNIT - C, SBUA = 1602 SQFT

KEY PLAN
TYP GROUND FLOOR

**GROUND FLOOR UNIT - D, SBUA = 1659 SQFT** 

KEY PLAN
TYP GROUND FLOOR

1ST FLOOR UNIT – E, SBUA = 1832 SQFT  $2^{ND}$  FLOOR UNIT –J, SBUA = 1382 SQFT  $3^{RD}$  FLOOR UNIT – M, SBUA = 1382 SQFT  $4^{TH}$  FLOOR UNIT – R, SBUA = 1382 SQFT

KEY PLAN
TYP 1<sup>ST</sup> & 3<sup>RD</sup> FLOOR

KEY PLAN
TYP 2<sup>ND</sup> & 4<sup>TH</sup> FLOOR

1ST FLOOR UNIT - F, SBUA = 1370 SQFT 3<sup>RD</sup> FLOOR UNIT - N, SBUA = 1370 SQFT

TYP 1<sup>ST</sup> & 3<sup>RD</sup> FLOOR

1ST FLOOR UNIT - G, SBUA = 1553 SQFT