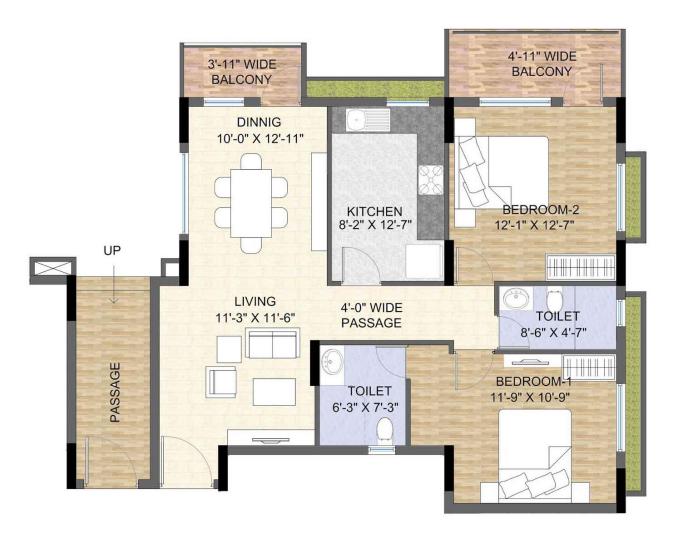

## INTERNAL (BLOCK -3) SIDE

**OPEN PARKING SIDE** 

KEY PLAN
TYP GROUND FLOOR

GROUND FLOOR UNIT – A, SBUA = 1422 SQFT 2<sup>ND</sup> FLOOR UNIT –I, SBUA = 1385 SQFT 4<sup>TH</sup> FLOOR UNIT – Q, SBUA = 1385 SQFT

KEY PLAN
TYP 2<sup>ND</sup> & 4<sup>TH</sup> FLOOR

**GROUND FLOOR UNIT - B, SBUA = 1234 SQFT** 

KEY PLAN
TYP GROUND FLOOR

GROUND FLOOR UNIT - C, SBUA = 1602 SQFT

KEY PLAN
TYP GROUND FLOOR

**GROUND FLOOR UNIT - D, SBUA = 1659 SQFT** 