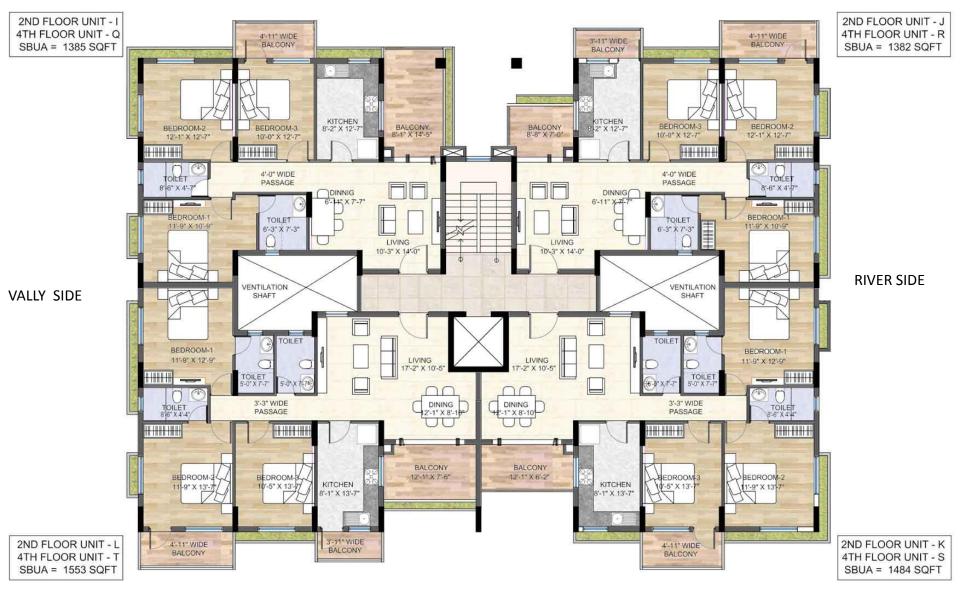

## INTERNAL (BLOCK -3) SIDE

**OPEN PARKING SIDE** 

KEY PLAN
TYP GROUND FLOOR

GROUND FLOOR UNIT – A, SBUA = 1422 SQFT 2<sup>ND</sup> FLOOR UNIT –I, SBUA = 1385 SQFT 4<sup>TH</sup> FLOOR UNIT – Q, SBUA = 1385 SQFT

KEY PLAN
TYP 2<sup>ND</sup> & 4<sup>TH</sup> FLOOR

**GROUND FLOOR UNIT - B, SBUA = 1234 SQFT** 

KEY PLAN
TYP GROUND FLOOR

GROUND FLOOR UNIT - C, SBUA = 1602 SQFT

KEY PLAN
TYP GROUND FLOOR

**GROUND FLOOR UNIT - D, SBUA = 1659 SQFT** 

KEY PLAN
TYP 2<sup>ND</sup> & 4<sup>TH</sup> FLOOR