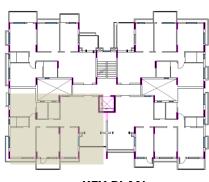

## INTERNAL (BLOCK -3) SIDE

**OPEN PARKING SIDE** 

KEY PLAN
TYP GROUND FLOOR

GROUND FLOOR UNIT – A, SBUA = 1422 SQFT 2<sup>ND</sup> FLOOR UNIT –I, SBUA = 1385 SQFT 4<sup>TH</sup> FLOOR UNIT – Q, SBUA = 1385 SQFT

KEY PLAN
TYP 2<sup>ND</sup> & 4<sup>TH</sup> FLOOR

**GROUND FLOOR UNIT - B, SBUA = 1234 SQFT** 

KEY PLAN
TYP GROUND FLOOR

GROUND FLOOR UNIT - C, SBUA = 1602 SQFT

KEY PLAN
TYP GROUND FLOOR

**GROUND FLOOR UNIT - D, SBUA = 1659 SQFT** 